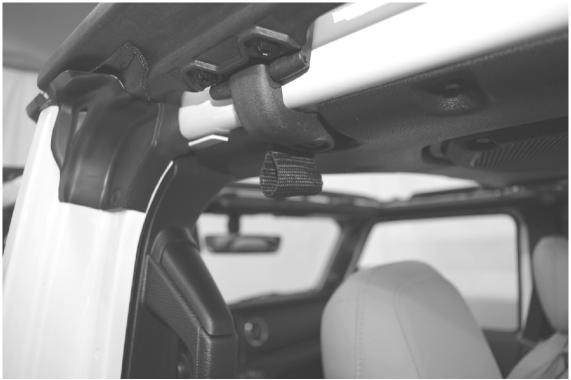

## Hard top installation

We have removed the hard top in order show the installation. Removal is not required for installation. Install the pet divider hanger using the nuts bolts and washer provided. The bolt installs form the bottom of the roll bar. You will be able to feel with your hand as it comes through the top of the roll bar. Hold in place and install the shoulder washer first. The shoulder faces down and drops into the hole. The acorn nut can now be installed and tighten. \*\*\*WARNING DO NOT INSTALL THE ACORN NUT WITHOUT THE WASHER IN FIRST. THE NUT WILL DROP THROUGH THE HOLE AND WILL BE UNRETRIEVABLE\*\*\*

Top view

Install the bar ends through the loops you just mounted on the roll bar

Attach the side straps to the grab handles at the doors as shown. Tighten equally on both sides. Your pet divider is now installed.