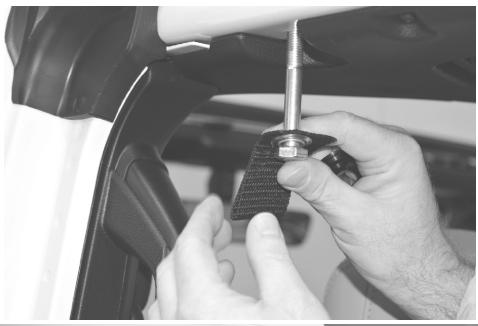

## Hard top installation

We have removed the hard top in order show the installation. Removal is not required for installation. Install the pet divider hanger using the nuts bolts and washer provided. The bolt installs form the bottom of the roll bar. You will be able to feel with your hand as it comes through the top of the roll bar. Hold in place and install the shoulder washer first. The shoulder faces down and drops into the hole. The acorn nut can now be installed and tighten. \*\*\*WARNING DO NOT INSTALL THE ACORN NUT WITHOUT THE WASHER IN FIRST. THE NUT WILL DROP THROUGH THE HOLE AND WILL BE UNRETRIEVABLE\*\*\*