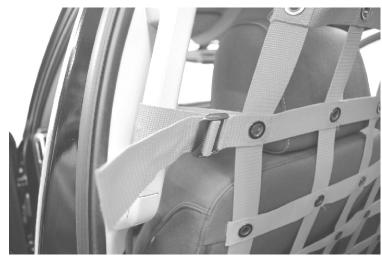

Top view

Install the bar ends through the loops you just mounted on the roll bar

Attach the side straps to the grab handles at the doors as shown. Tighten equally on both sides. Your pet divider is now installed.

The shock cord hooks connect to the seat bracket at the bottom of the front seats as shown.

Dirtydog 4x4 2025 Dundas St. E. Mississauga, ON Canada 855-704-0708

Question? Call or email orderdesk@dirtydog4x4.com