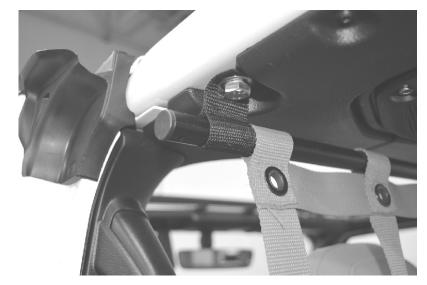

Top view

Install the bar ends through the loops you just mounted on the roll bar

Attach the side straps to the grab handles at the doors as shown. Tighten equally on both sides. Your pet divider is now installed.