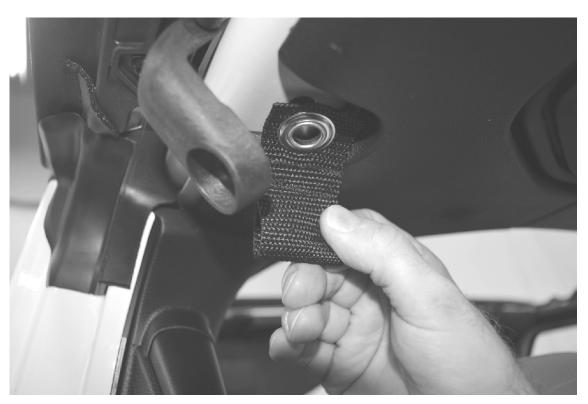

## SOFT TOP INSTALLATION. FOR HARD TOP INSTALLATION SEE NEXT PAGE.

Mount the hanger loops with the silver grommet onto the roll bar as shown loosen and remove the factory bolt holding the soft top rail in place. Slide the hanger between roll bar and soft top bracket and retighten bolt.