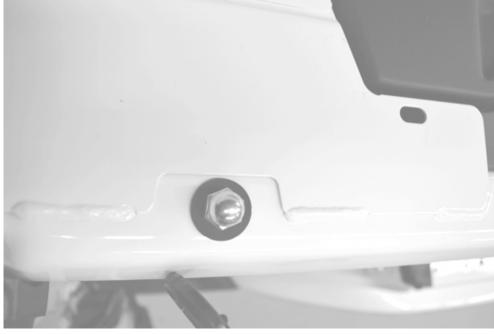

## Hard top installation

We have removed the hard top in order show the installation. Removal is not required for installation. Install the pet divider hanger using the nuts bolts and washer provided. The bolt installs form the bottom of the roll bar. You will be able to feel with your hand as it comes through the top of the roll bar. Hold in place and install the shoulder washer first. The shoulder faces down and drops into the hole. The acorn nut can now be installed and tighten. \*\*\*WARNING DO NOT INSTALL THE ACORN NUT WITHOUT THE WASHER IN FIRST. THE NUT WILL DROP THROUGH THE HOLE AND WILL BE UNRETRIEVABLE\*\*\*