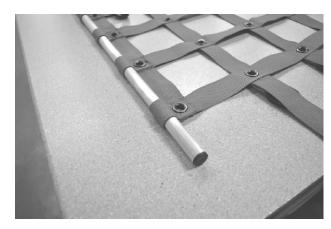

Step 1: Slide the steel bar into the top row of loops of the pet divider and install the shock cord hooks on the bottom by pushing the shock cord through the grommet and loop it back on itself.