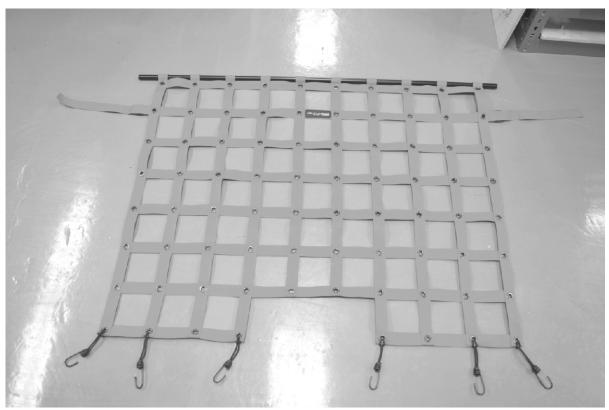

## **Installation Instructions**

JEEP JL UNLIMITED PET DIVIDER 2018 JL4PD18F FITS MODEL YEAR 2018

Thank you for purchasing a Dirtydog 4x4 pet divider. Please read these instructions fully to familiarize yourself with the installation. Set aside 20 minutes for the first time you install your pet divider. 10 MM wrench required for installation.

Step 1: Slide the steel bar into the top row of loops of the pet divider and install the shock cord hooks on the bottom by pushing the shock cord through the grommet and loop it back on itself.